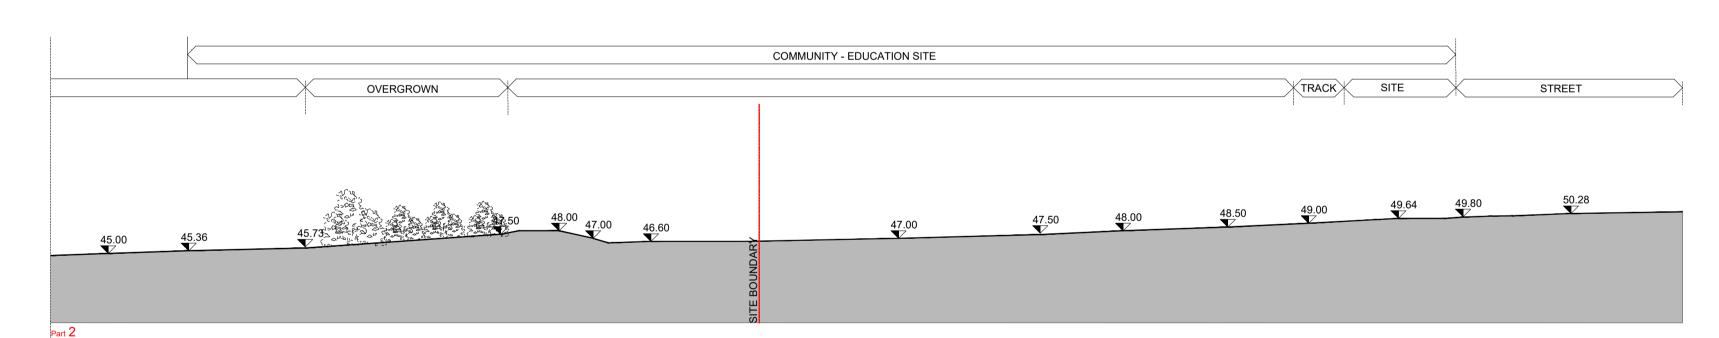

Existing Site Section D-D

Notes:

Do not scale from this drawing. Dse figured dimensions in all cases. Verify dimensions on site and report any discrepancies to the architects immediately. This drawing to be read in conjunction with the Architects Specification, Fire Certificate, DAC, other consultants issued drawings and reports. Contractor is responsible for: