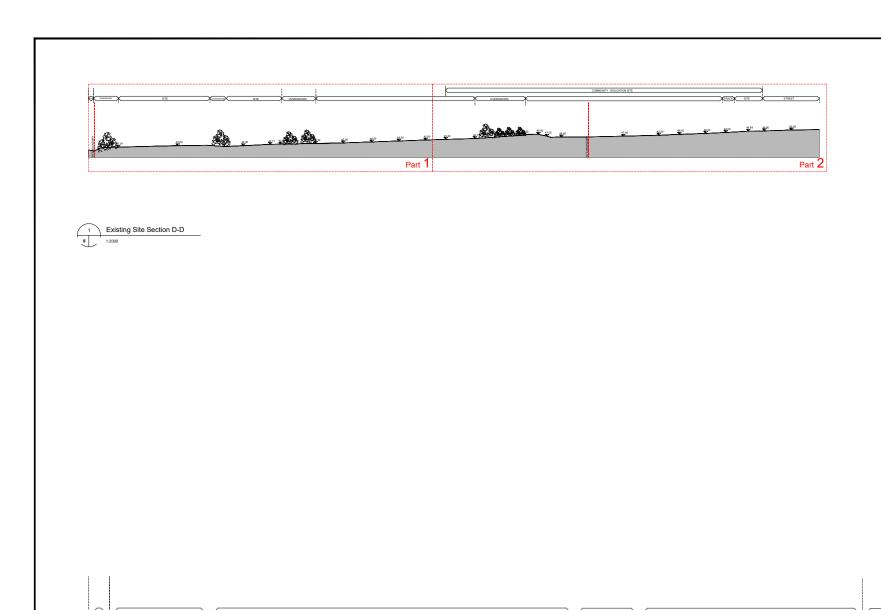

Existing Site Section D-D

Notes:

Do not scale from this drawing. Dse figured dimensions in all cases. Verify dimensions on site and report any discrepancies to the architects immediately. This drawing to be read in conjunction with the Architects Specification, Fire Certificate, DAC, other consultants issued drawings and reports. Contractor is responsible for: