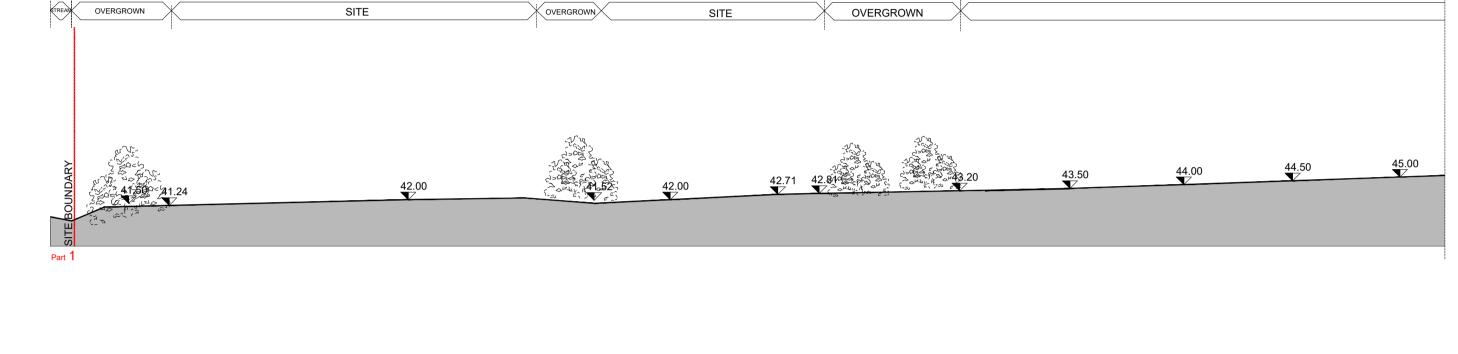

Existing Site Section D-D

Notes:

Do not scale from this drawing. Dse figured dimensions in all cases. Verify dimensions on site and report any discrepancies to the architects immediately. This drawing to be read in conjunction with the Architects Specification, Fire Certificate, DAC, other consultants issued drawings and reports. Contractor is responsible for: